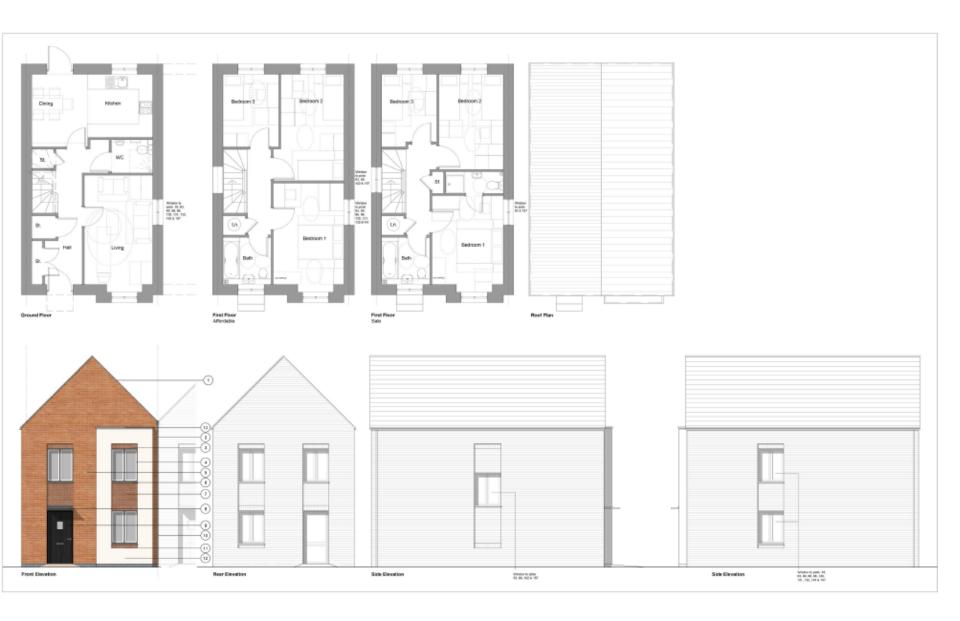

## Development Management Committee

Item 8: 16/00837/FULPP

The Crescent, Southwood Business Park, Summit Avenue, Farnborough

Ground Floor Typical Upper Floor Roof Plan

RUSHMOOR BOROUGH COUNCIL

PLANNING

Proposed Street