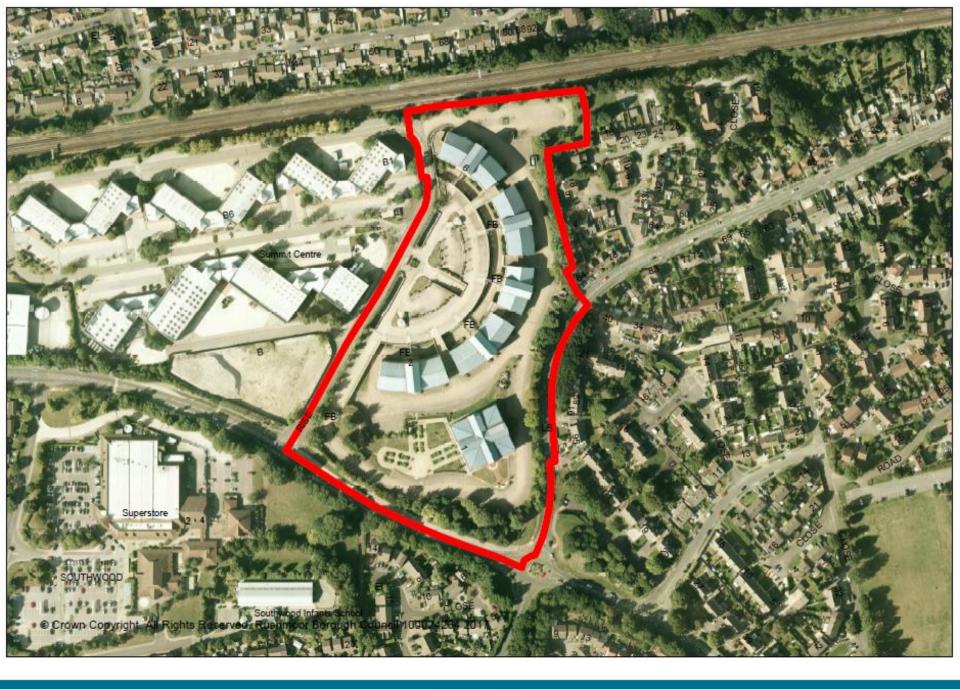

## Development Management Committee

Item 8: 16/00837/FULPP

The Crescent, Southwood Business Park, Summit Avenue, Farnborough

Ground Floor Typical Upper Floor Roof Plan

RUSHMOOR BOROUGH COUNCIL

PLANNING

Proposed Street