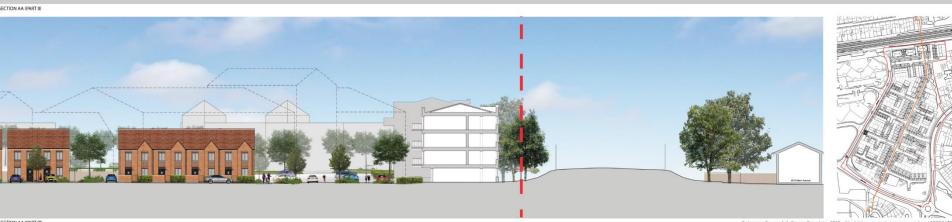

## Development Management Committee

Item 8: 16/00837/FULPP

The Crescent, Southwood Business Park, Summit Avenue, Farnborough

Ground Floor Typical Upper Floor Roof Plan

RUSHMOOR BOROUGH COUNCIL

PLANNING

Proposed Street