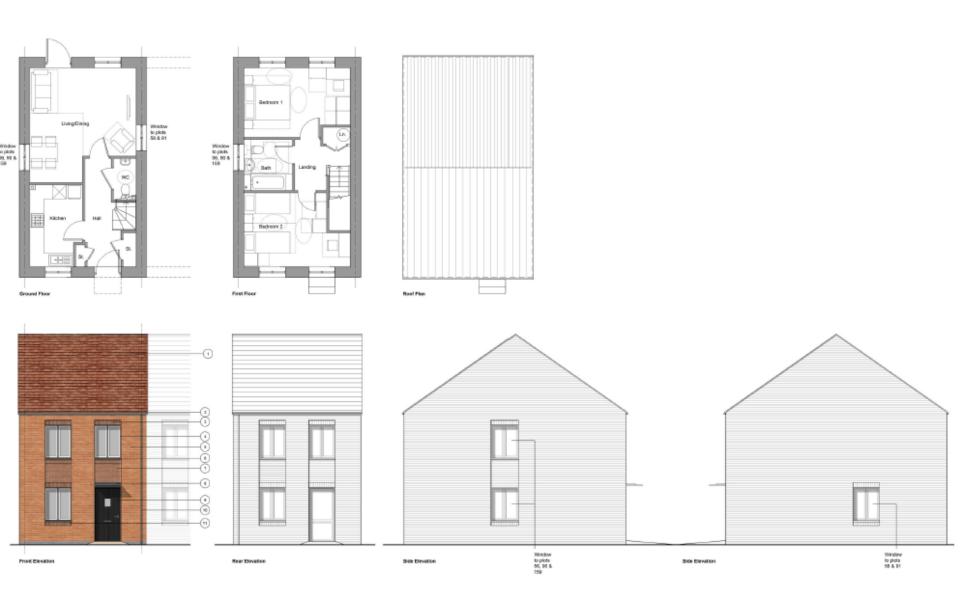

## Development Management Committee

Item 8: 16/00837/FULPP

The Crescent, Southwood Business Park, Summit Avenue, Farnborough

Ground Floor Typical Upper Floor Roof Plan

RUSHMOOR BOROUGH COUNCIL

PLANNING

Proposed Street