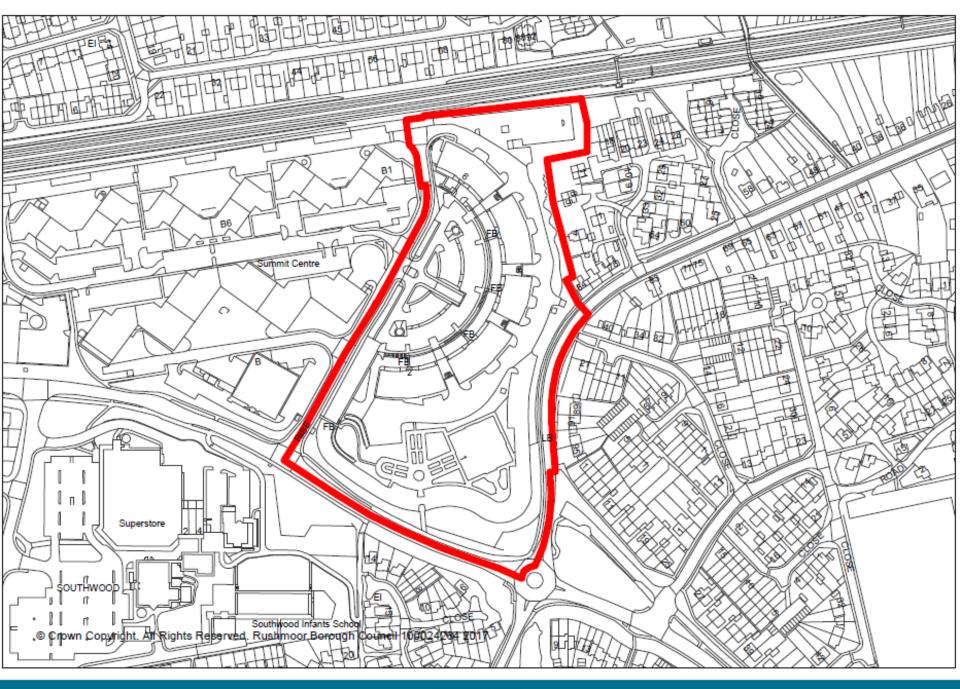

## Development Management Committee

Item 8: 16/00837/FULPP

The Crescent, Southwood Business Park, Summit Avenue, Farnborough

Ground Floor Typical Upper Floor Roof Plan

RUSHMOOR BOROUGH COUNCIL

PLANNING

Proposed Street