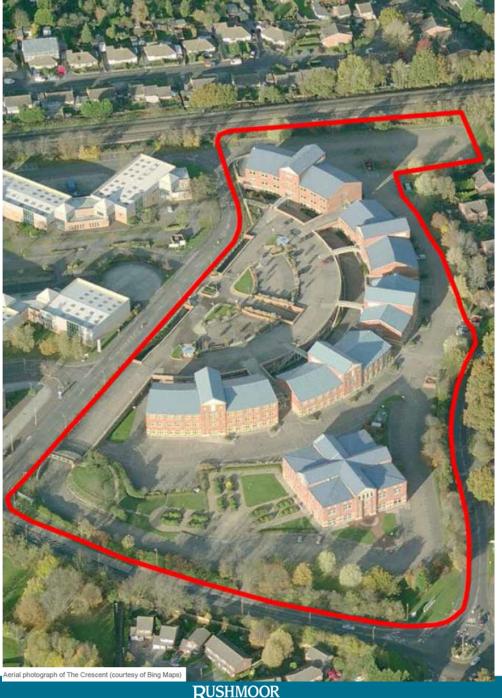

## Development Management Committee

Item 8: 16/00837/FULPP

The Crescent, Southwood Business Park, Summit Avenue, Farnborough

Ground Floor Typical Upper Floor Roof Plan

RUSHMOOR BOROUGH COUNCIL

PLANNING

Proposed Street