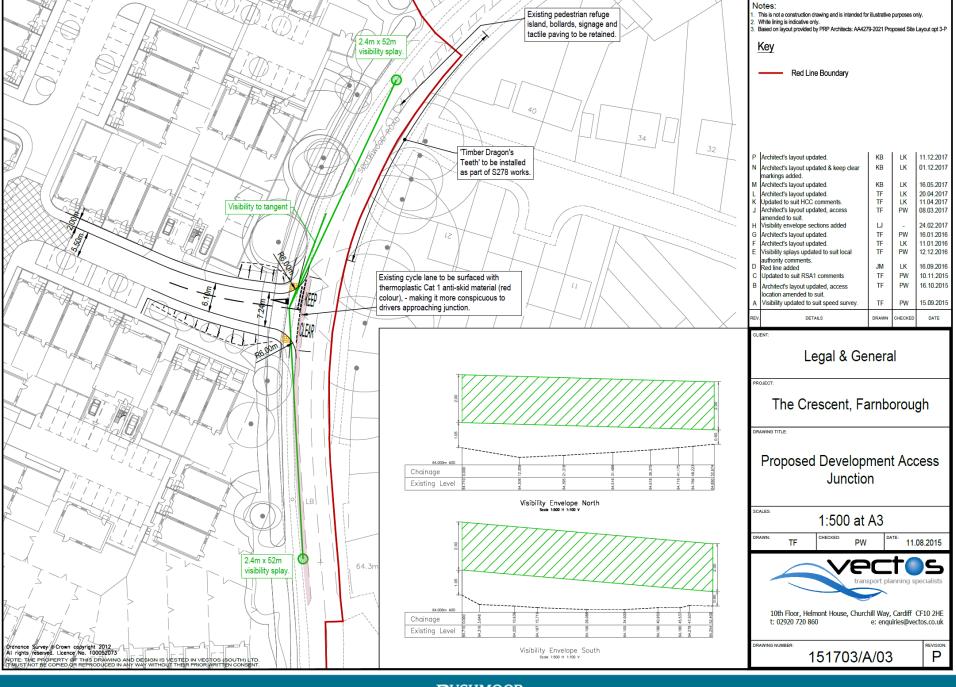

## Development Management Committee

Item 8: 16/00837/FULPP

The Crescent, Southwood Business Park, Summit Avenue, Farnborough

Ground Floor Typical Upper Floor Roof Plan

RUSHMOOR BOROUGH COUNCIL

PLANNING

Proposed Street