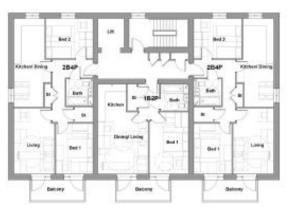

## Development Management Committee

Item 8: 16/00837/FULPP

The Crescent, Southwood Business Park, Summit Avenue, Farnborough

Ground Floor Typical Upper Floor Roof Plan

RUSHMOOR BOROUGH COUNCIL

PLANNING

Proposed Street