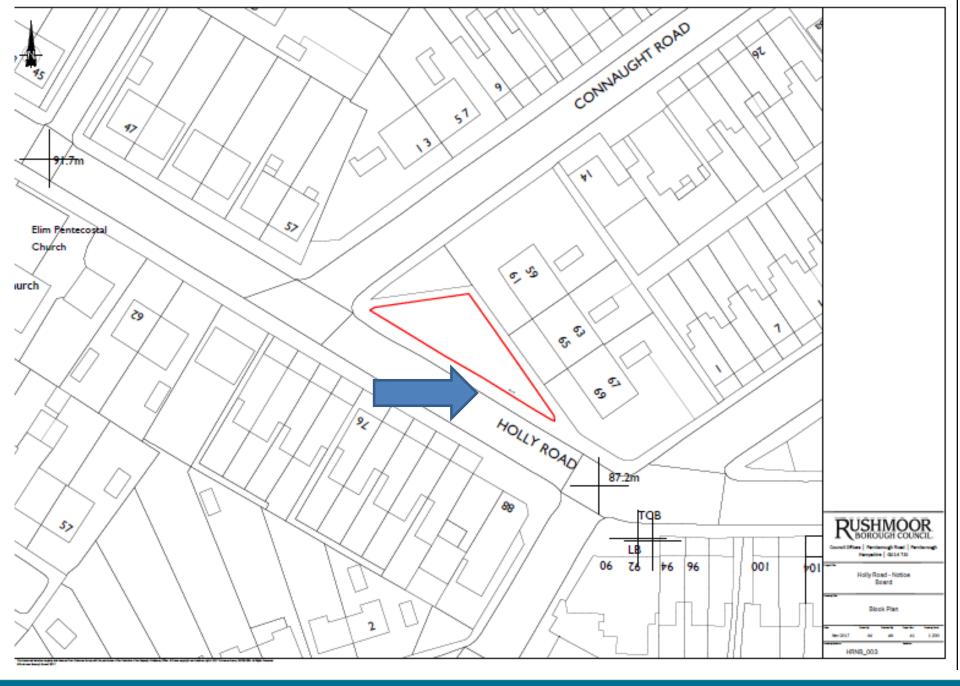

## Development Management Committee

Item 10:17/01011/ADVPP
Land At The Junction of
Belle Vue Road and Connaught
Road and Holly Road, Aldershot