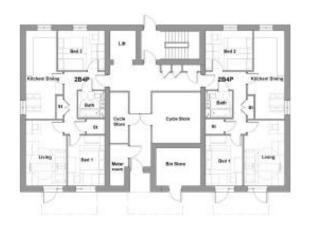

## Development Management Committee

Item 8: 16/00837/FULPP

The Crescent, Southwood Business Park, Summit Avenue, Farnborough

Ground Floor Typical Upper Floor Roof Plan

RUSHMOOR BOROUGH COUNCIL

PLANNING

Proposed Street