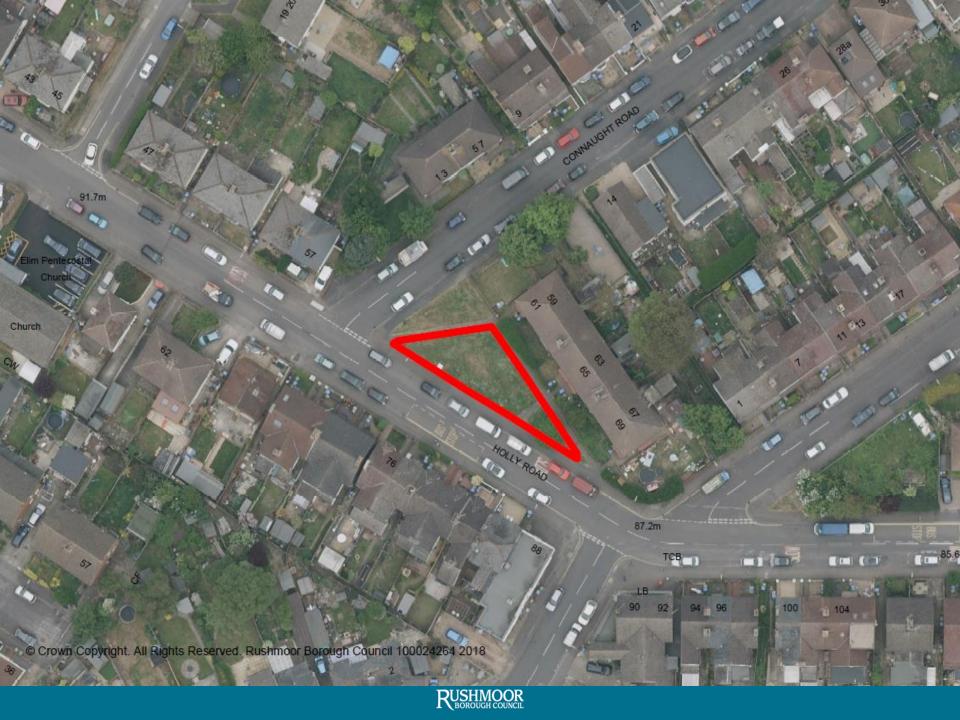

## Development Management Committee

Item 10:17/01011/ADVPP
Land At The Junction of
Belle Vue Road and Connaught
Road and Holly Road, Aldershot