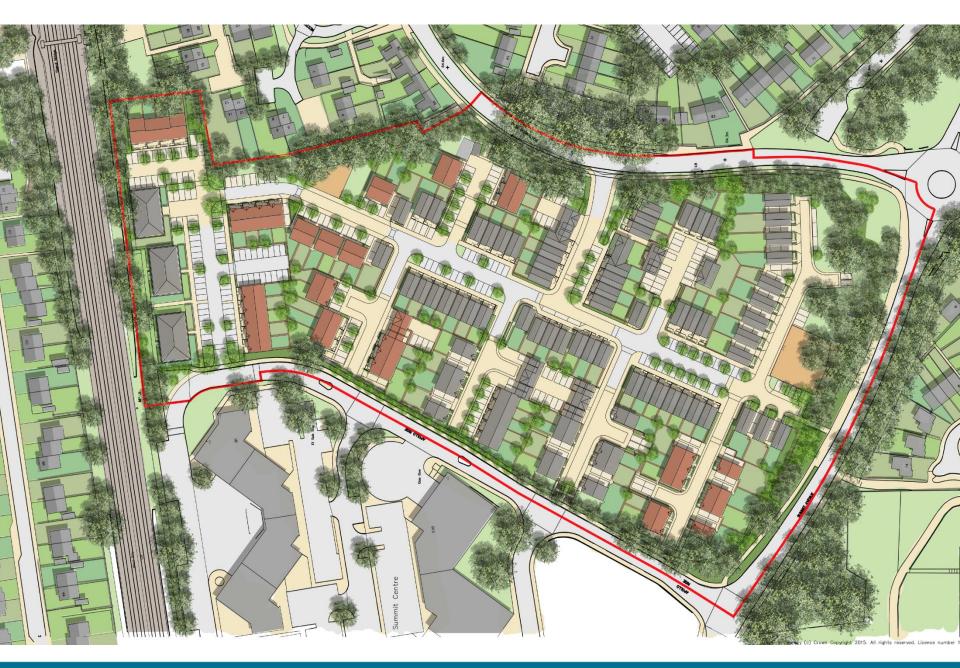

## Development Management Committee

Item 8: 16/00837/FULPP

The Crescent, Southwood Business Park, Summit Avenue, Farnborough

Ground Floor Typical Upper Floor Roof Plan

RUSHMOOR BOROUGH COUNCIL

PLANNING

Proposed Street