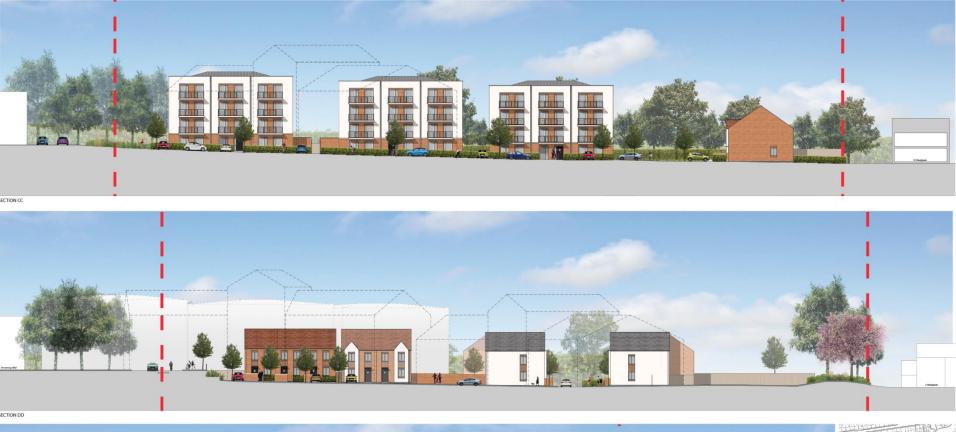

## Development Management Committee

Item 8: 16/00837/FULPP

The Crescent, Southwood Business Park, Summit Avenue, Farnborough

Ground Floor Typical Upper Floor Roof Plan

RUSHMOOR BOROUGH COUNCIL

PLANNING

Proposed Street