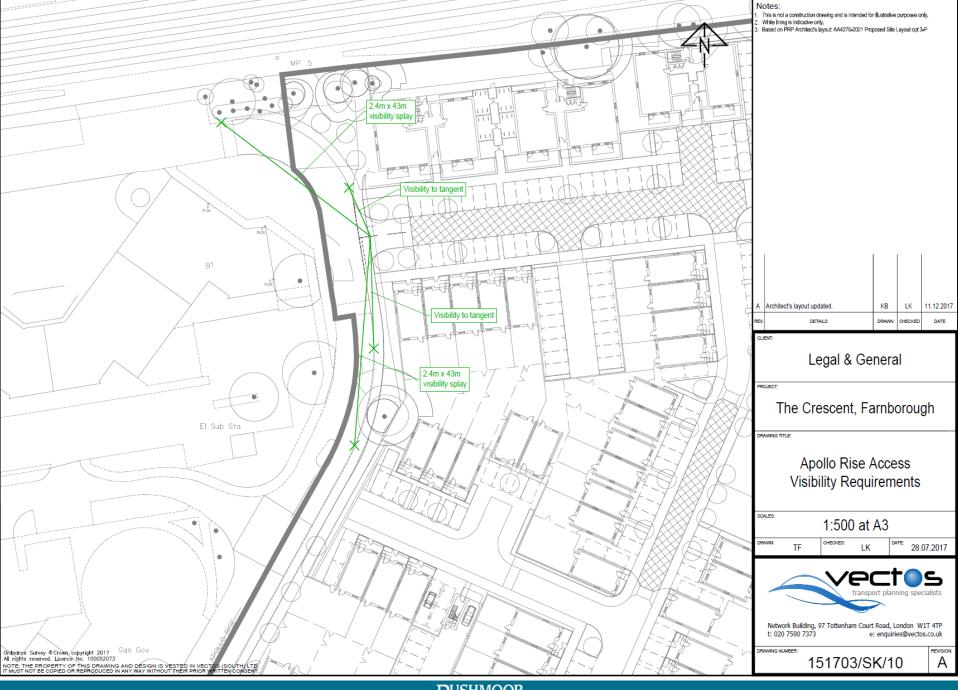

## Development Management Committee

Item 8: 16/00837/FULPP

The Crescent, Southwood Business Park, Summit Avenue, Farnborough

Ground Floor Typical Upper Floor Roof Plan

RUSHMOOR BOROUGH COUNCIL

PLANNING

Proposed Street