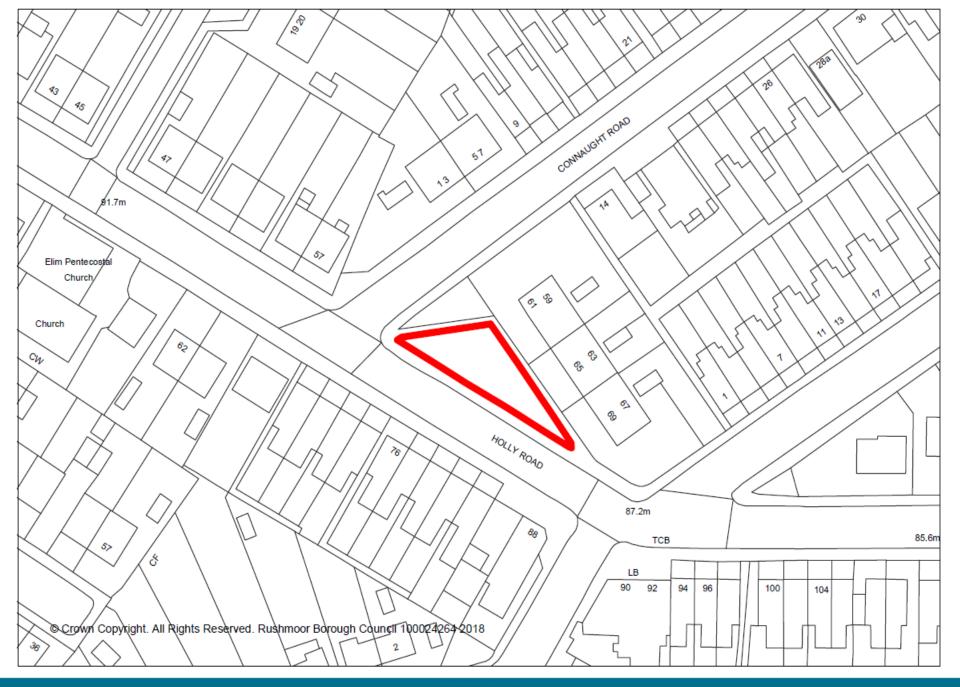

## Development Management Committee

Item 10:17/01011/ADVPP
Land At The Junction of
Belle Vue Road and Connaught
Road and Holly Road, Aldershot